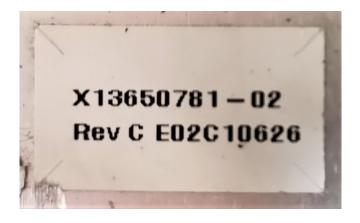

## Trane Adaptive Control Panel UCM-CLD X13650781-02 REV C

#### Used Trane Adaptive Control Panel UCM-CLD X13650781-02 REV C

Used Trane adaptive control partnumber: X13650781-02 REV C. Was part of a RTAD 85 chiller. This UCM-CLD chiller control is composed of eight electronic modules, which each have their own 115V or 24V power supply and communicate with each other via a serial link.