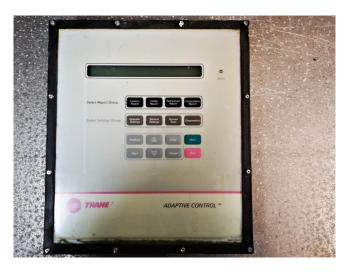

#### Used Trane Adaptive Control Panel UCM-CLD X13650781-02 REV C

Used Trane adaptive control partnumber: X13650781-02 REV C. Was part of a RTAD 85 chiller. This UCM-CLD chiller control is composed of eight electronic modules, which each have their own 115V or 24V power supply and communicate with each other via a serial link.